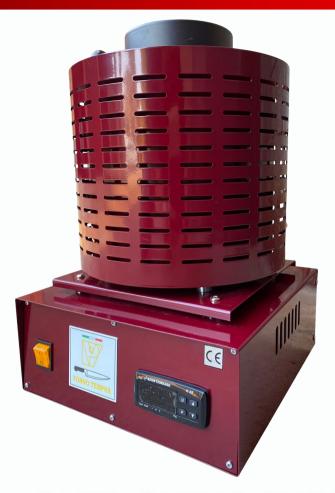

## **QUENCHING FURNACE**

Electric oven for heat treatments, unique of its kind, specially designed to temper small blades (up to 150 mm).

It reaches the maximum temperature of 1150 degrees in a very short time (about 25 minutes), and maintains it with absolute precision and constant uniformity. This model is designed for use with a 3 kw domestic meter, thus ensuring excellent performance with low energy consumption.

The oven works silently thanks to a relay and a latest generation digital thermoregulator.

It is also finely painted, has an innovative design, with extremely low overall dimensions and weight.