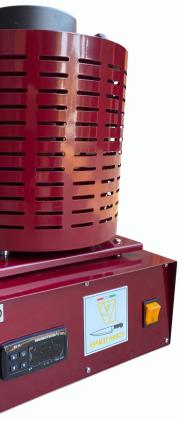

## **QUENCHING FURNACE**

Electric oven for heat treatments, unique of its kind, specially designed to temper small blades (up to 150 mm).

It reaches the maximum temperature of 1150 degrees in a very short time (about 25 minutes), and maintains it with absolute precision and constant uniformity. This model is designed for use with a 3 kw domestic meter, thus ensuring excellent performance with low energy consumption.

The oven works silently thanks to a relay and a latest generation digital thermoregulator.

It is also finely painted, has an innovative design, with extremely low overall dimensions and weight.