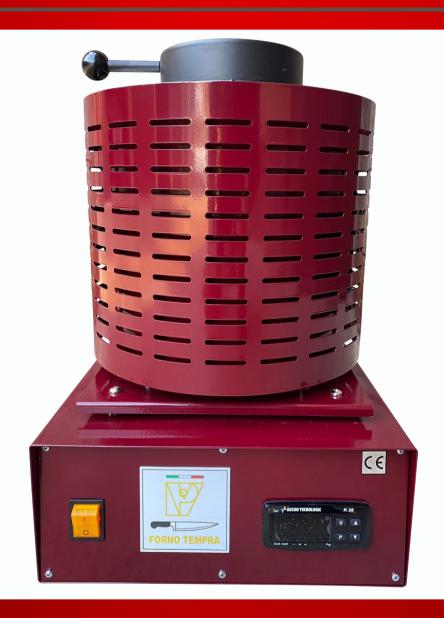

## **QUENCHING FURNACE**

Electric oven for heat treatments, unique of its kind, specially designed to temper small blades (up to 150 mm).

It reaches the maximum temperature of 1150 degrees in a very short time (about 25 minutes), and maintains it with absolute precision and constant uniformity. This model is designed for use with a 3 kw domestic meter, thus ensuring excellent performance with low energy consumption.

The oven works silently thanks to a relay and a latest generation digital thermoregulator.

It is also finely painted, has an innovative design, with extremely low overall dimensions and weight.