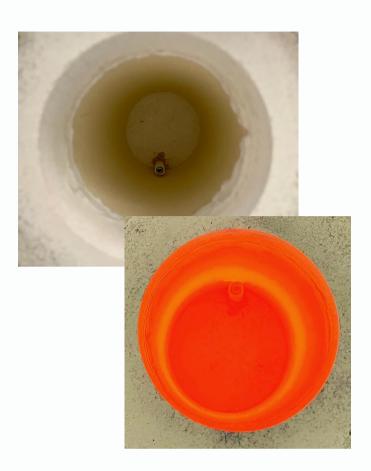

## **QUENCHING FURNACE**

Electric oven for heat treatments, unique of its kind, specially designed to temper small blades (up to 150 mm).

It reaches the maximum temperature of 1150 degrees in a very short time (about 25 minutes), and maintains it with absolute precision and constant uniformity. This model is designed for use with a 3 kw domestic meter, thus ensuring excellent performance with low energy consumption.