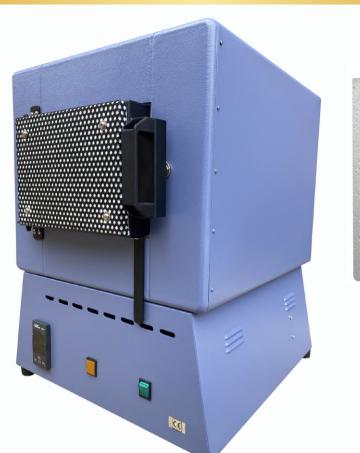

### **CYLINDER ANNEALING FURNACE**

The ME electric muffle furnace is used in goldsmith workshops, specifically for annealing cylinders, noble metals and their alloys.

The ME oven is heated on four sides by a muffle complete with resistances to ensure maximum temperature uniformity. It is also finely painted and has a microswitch to protect the operator.

The oven is complete with a digital thermoregulator, a static unit and, on request, a temperature programmer, daily or weekly timer, from which it is possible to set automatic switching on and off.