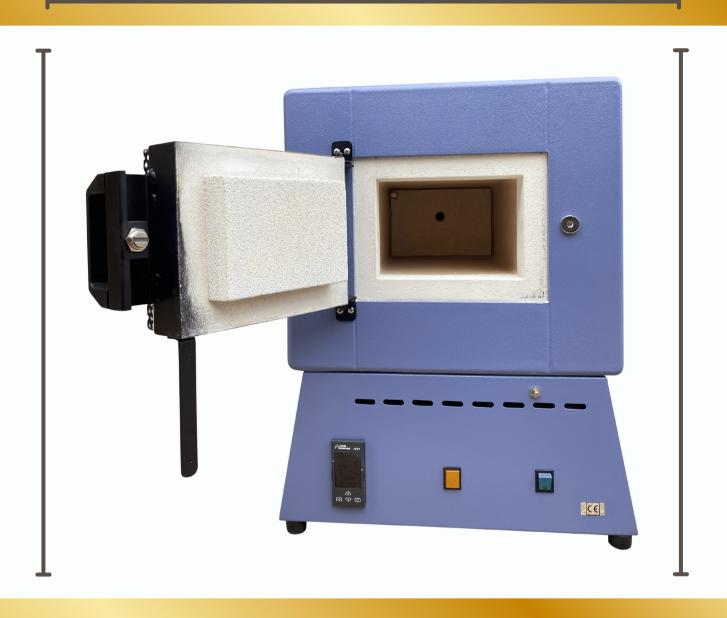

### **CYLINDER ANNEALING FURNACE**

The ME electric muffle furnace is used in goldsmith workshops, specifically for annealing cylinders, noble metals and their alloys.

The ME oven is heated on four sides by a muffle complete with resistances to ensure maximum temperature uniformity. It is also finely painted and has a microswitch to protect the operator.

The oven is complete with a digital thermoregulator, a static unit and, on request, a temperature programmer, daily or weekly timer, from which it is possible to set automatic switching on and off.