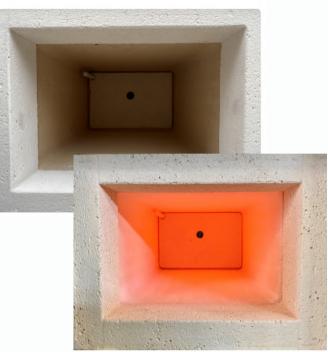

### **CYLINDER ANNEALING FURNACE**

The ME electric muffle furnace is used in goldsmith workshops, specifically for annealing cylinders, noble metals and their alloys.

The ME oven is heated on four sides by a muffle complete with resistances to ensure maximum temperature uniformity. It is also finely painted and has a microswitch to protect the operator.