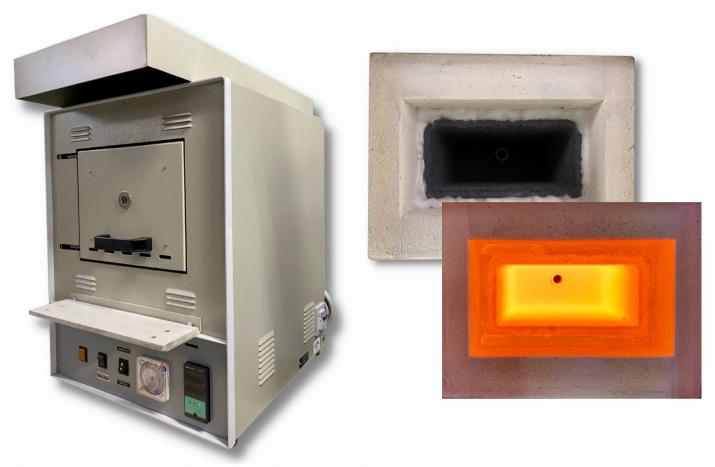

## **CUPELLATION FURNACES**

The Z-C electric muffle furnace is used in the goldsmith sector, specifically for cupellation, a fundamental process that consists in refining and therefore separating noble metals, such as gold and silver from base metals present in minerals.

The Z-C oven is heated by a muffle complete with resistors. Inside it there is a removable carborundum muffle that can accommodate up to eighteen cupels. The carborundum muffle is connected directly to the suction hood located on the upper part of the furnace, in order to absorb and eliminate the combustion vapors.

The oven is complete with a support shelf for the cupels, a digital thermoregulator, a daily or weekly timer on request, from which it is possible to set automatic switching on and off.