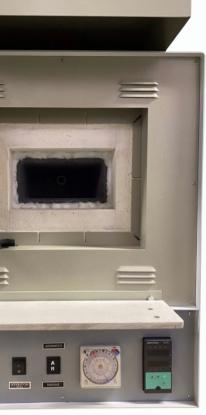

The Z-C oven is heated by a muffle complete with resistors. Inside it there is a removable carborundum muffle that can accommodate up to eighteen cupels. The carborundum muffle is connected directly to the suction hood located on the upper part of the furnace, in order to absorb and eliminate the combustion vapors.