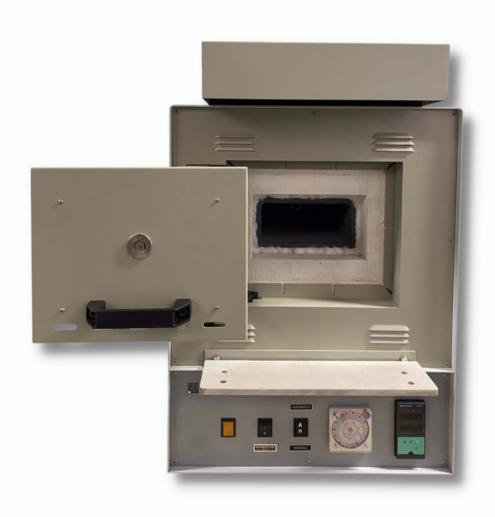

## **CUPELLATION FURNACES**

The Z-C electric muffle furnace is used in the goldsmith sector, specifically for cupellation, a fundamental process that consists in refining and therefore separating noble metals, such as gold and silver from base metals present in minerals.

The Z-C oven is heated by a muffle complete with resistors. Inside it there is a removable carborundum muffle that can accommodate up to eighteen cupels. The carborundum muffle is connected directly to the suction hood located on the upper part of the furnace, in order to absorb and eliminate the combustion vapors.

The oven is complete with a support shelf for the cupels, a digital thermoregulator, a daily or weekly timer on request, from which it is possible to set automatic switching on and off.