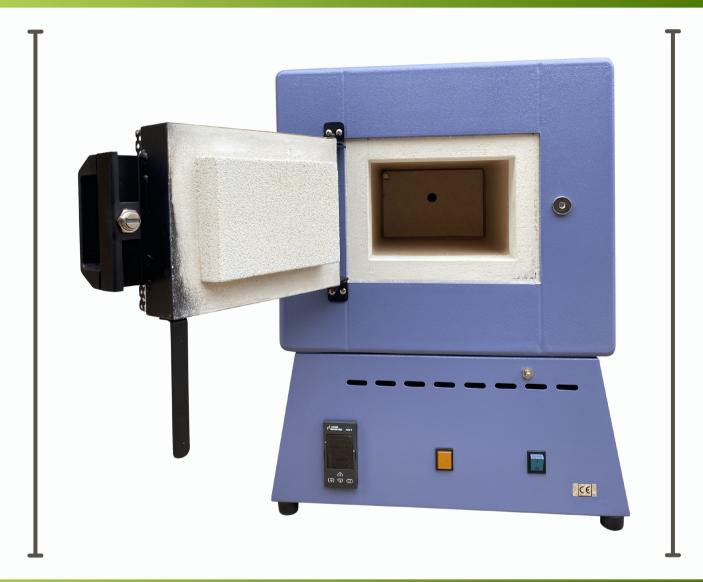

## **LABORATORY FURNACE**

- Laboratory Sector -

ME electric muffle furnaces are used in laboratories, specifically research, school, industrial and analysis.

ME ovens are heated on four sides by a muffle complete with resistors to ensure maximum temperature uniformity. They are also finely painted and have a microswitch to protect the operator.

The ovens are complete with a digital thermoregulator, a static unit and, on request, a temperature programmer, daily or weekly timer, from which it is possible to set automatic switching on and off.