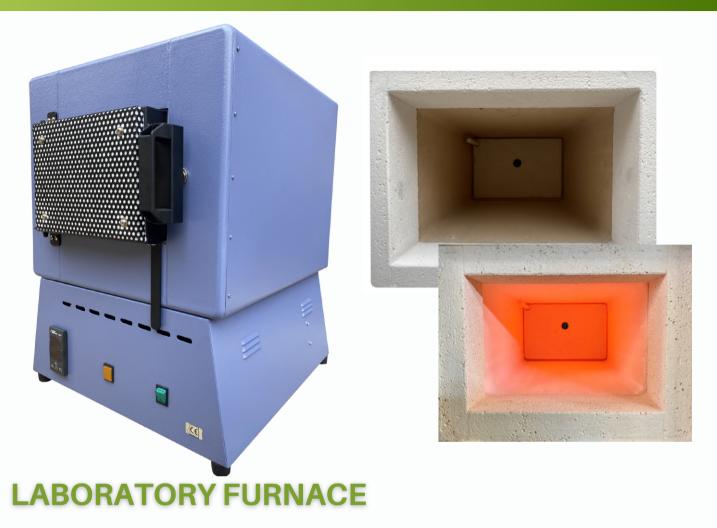

## **LABORATORY FURNACE**

- Laboratory Sector -

ME electric muffle furnaces are used in laboratories, specifically research, school, industrial and analysis.

ME ovens are heated on four sides by a muffle complete with resistors to ensure maximum temperature uniformity. They are also finely painted and have a microswitch to protect the operator.

The ovens are complete with a digital thermoregulator, a static unit and, on request, a temperature programmer, daily or weekly timer, from which it is possible to set automatic switching on and off.