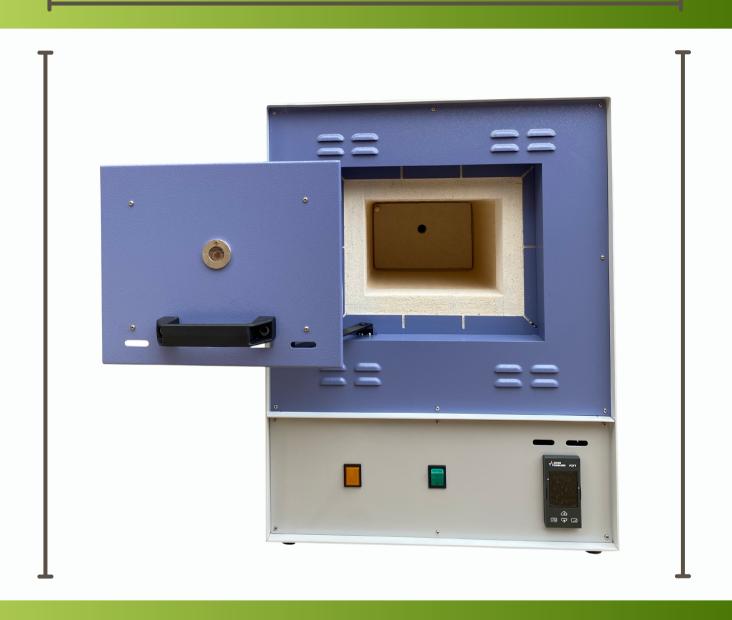

## LABORATORY FURNACES

Z-muffle electric furnaces are used in laboratories, specifically research, educational, industrial and analytical laboratories.

Z furnaces are heated on four sides by a muffle complete with heating elements to ensure maximum temperature uniformity. Some models are designed to work constantly at 1200 degrees.

They are also finely painted and have various safety systems: microswitch and magnetothermal to protect the operator and the electrical system itself.

The furnaces have a digital thermoregulator, a static unit and, on request, a temperature programmer, daily or weekly timer, from which it is possible to set automatic on/off.