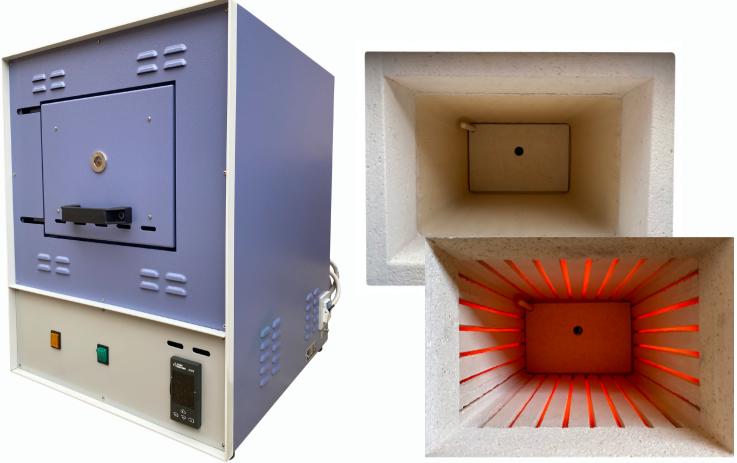

## LABORATORY FURNACES

Z-muffle electric furnaces are used in laboratories, specifically research, educational, industrial and analytical laboratories.

Z furnaces are heated on four sides by a muffle complete with heating elements to ensure maximum temperature uniformity. Some models are designed to work constantly at 1200 degrees.

They are also finely painted and have various safety systems: microswitch and magnetothermal to protect the operator and the electrical system itself.

The furnaces have a digital thermoregulator, a static unit and, on request, a temperature programmer, daily or weekly timer, from which it is possible to set automatic on/off.